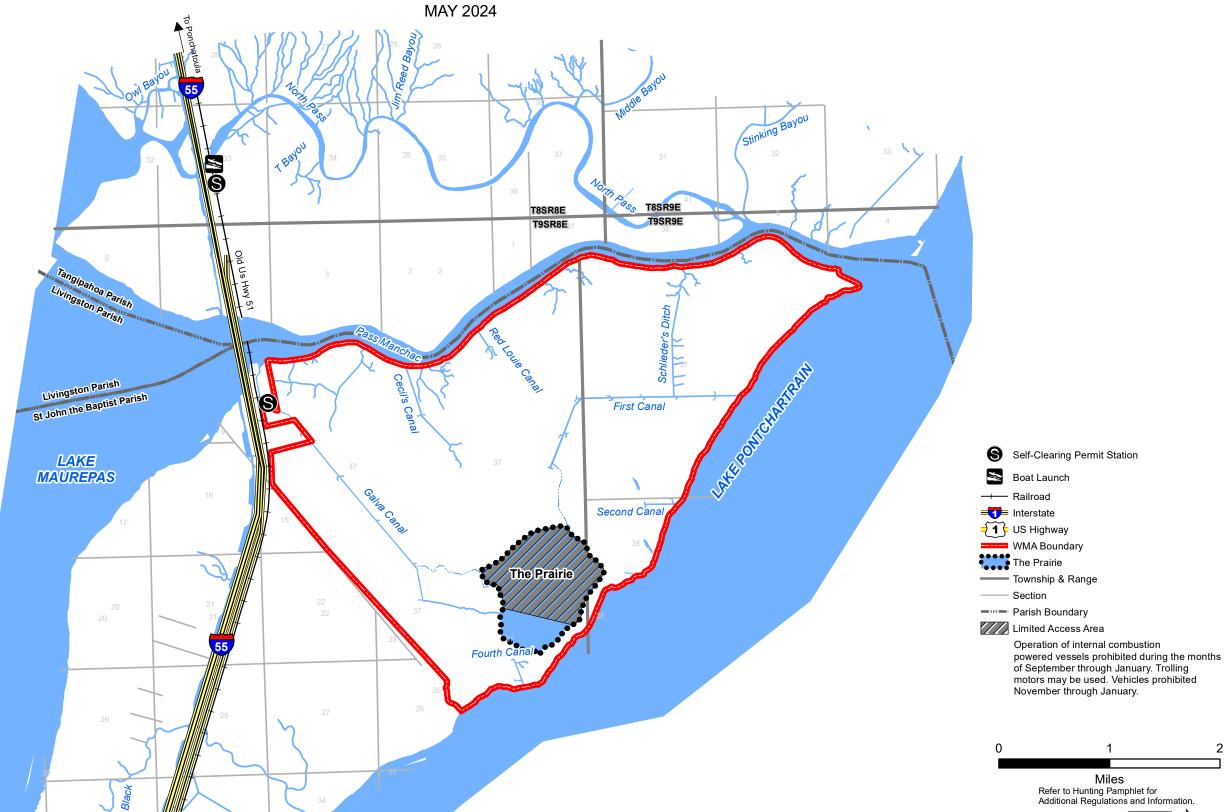

**OWNER** 

LOUISIANA DEPARTMENT OF

WILDLIFE & FISHERIES

8,328 ACRES

Self-Clearing Permits available at all Self-Clearing Permit Stations

> The Louisiana Department of Wildlife and Fisheries (LDWF) makes no representations or warranties whatsoever, whether express, implied, statutory or otherwise, as to the quality and accuracy in producing this map or data set. The user should be aware that the information on which it is based may have come from any of a variety of sources, which are of varying degrees of accuracy. Therefore, LDWF cannot guarantee the accuracy of this map or data set, and shall not be liable to any other person, party, or entity as a result of any reliance on this map or data set and/or any information contained herein or interpreted herefrom. Further, LDWF does not accept any responsibility for the consequences of its use.

## Miles

Refer to Hunting Pamphlet for Additional Regulations and Infor