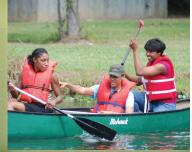

(handicap parking inside the gate)

**SATURDAY, SEPTEMBER 28, 2024** - 8:00AM - 1:00PM

WADDILL OUTDOOR EDUCATION CENTER, 4142 NORTH FLANNERY RD, BATON ROUGE LA

FISHING > OUTDOOR ACTIVITIES > CANOEING
SHOOTING ACTIVITIES > OUTDOOR EXHIBITORS
LIVE ANIMALS > ARCHERY > CASTING INFLATABLE
FISHERIES MOBILE TOUCH TANK > DOOR PRIZES